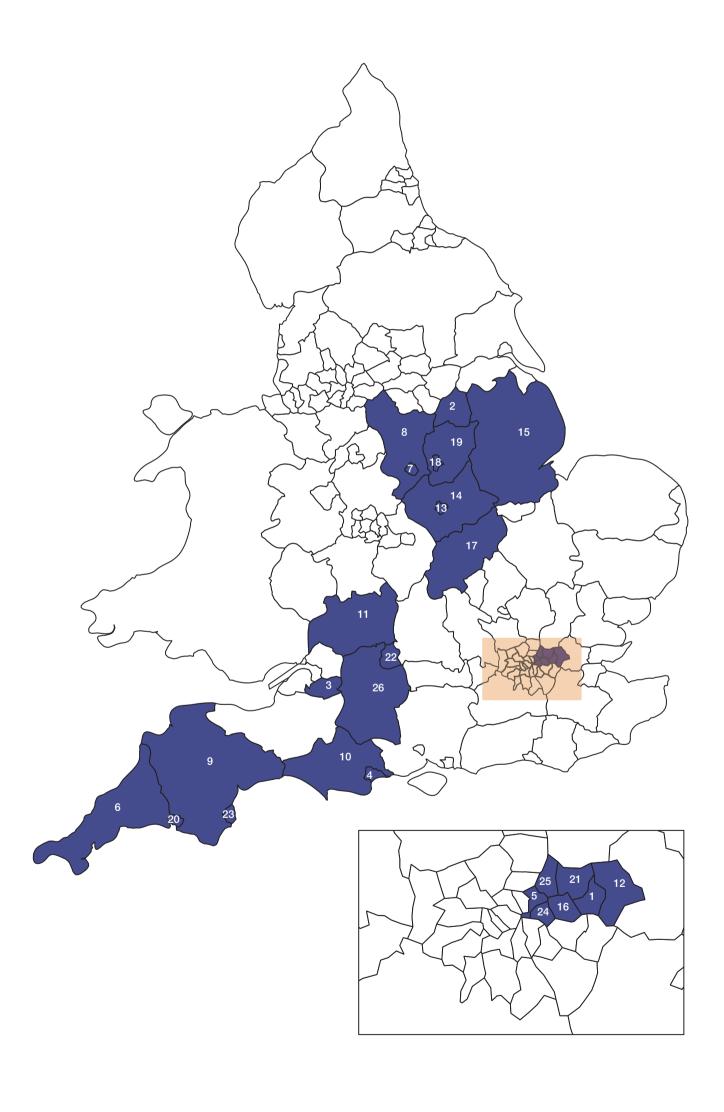

## Primary Care Trusts which had primary care support services contracts with NHS Shared Business Services

- 1 Barking and Dagenham Primary Care Trust
- 2 Bassetlaw Primary Care Trust
- 3 Bath and North East Somerset Primary Care Trust
- 4 Bournemouth and Poole Primary Care Trust
- 5 City and Hackney Teaching Primary Care Trust
- 6 Cornwall and Isles of Scilly Primary Care Trust
- 7 Derby City Primary Care Trust
- 8 Derbyshire County Primary Care Trust
- 9 Devon Primary Care Trust
- 10 Dorset Primary Care Trust
- 11 Gloucestershire Primary Care Trust
- 12 Havering Primary Care Trust
- 13 Leicester City Primary Care Trust
- 14 Leicestershire County and Rutland Primary Care Trust
- 15 Lincolnshire Primary Care Trust
- 16 Newham Primary Care Trust
- 17 Northamptonshire Primary Care Trust
- 18 Nottingham City Primary Care Trust
- 19 Nottinghamshire County Primary Care Trust
- 20 Plymouth Teaching Primary Care Trust
- 21 Redbridge Primary Care Trust
- 22 Swindon Primary Care Trust
- 23 Torbay Primary Care Trust
- 24 Tower Hamlets Primary Care Trust
- 25 Waltham Forest Primary Care Trust
- 26 Wiltshire Primary Care Trust